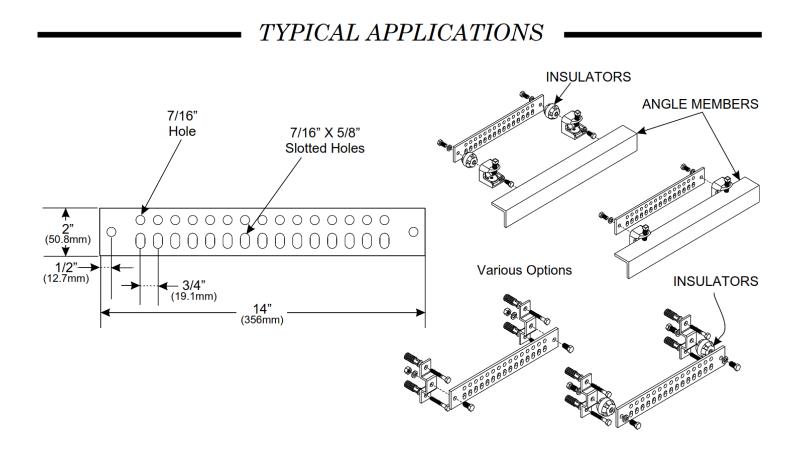

## **PRODUCT DESCRIPTION**

FM-GB0214 Series Ground Buss Bar Kits provide a single versatile solution to create a central ground point at your site. Ground Buss Bars are manufactured from 1/4" (6.4mm) thick solid copper and incorporate fifteen pairs of 7/16" holes. By slotting one hole in each pair of 7/16" holes, the ground buss bar accommodates any lug hole spacing from 3/4" to 1". Ground buss bar kits are available with or without attachment hardware and are also available with a tin plated finish.